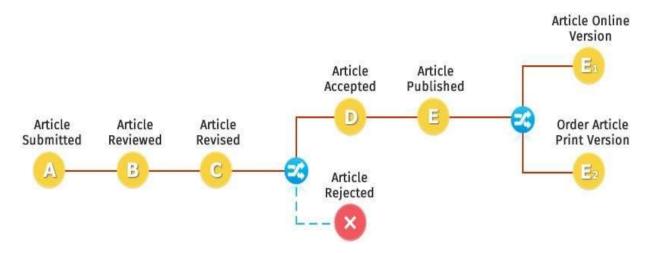

#### Journal Article Workflow -

Be familiar with the process of article publishing, then you can know exactly where your article is in the whole publication process, such as Article Reviewed, Article Accepted and Article Published. Check your article status here.